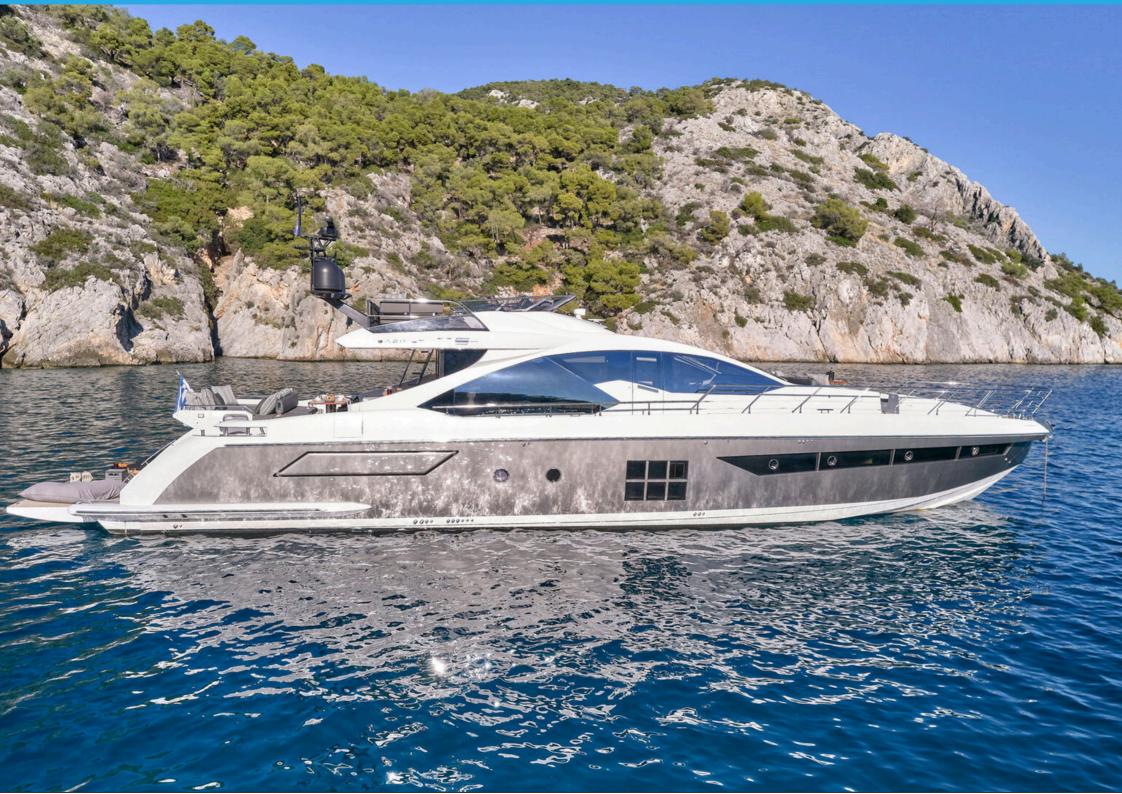

## AZIMUT 775

MAKANI features modern and bright interiors, outstanding performance, multiple exterior areas to lounge and dine. She can accommodate up to 9 guests in 4 en-suite

staterooms, including a spacious Master cabin, a VIP cabin and 2 twin cabins (one with a Pullman bed and also

convertible to a double). Kept to pristine standards by one owner since inception, she is the perfct family cruiser that combines latest technology, great performance and signature design.

## AZIMUT 775 MAIN FEATURES MANUFACTURER: AZIMUT

## Athens, Greece

AZIMUT 77S