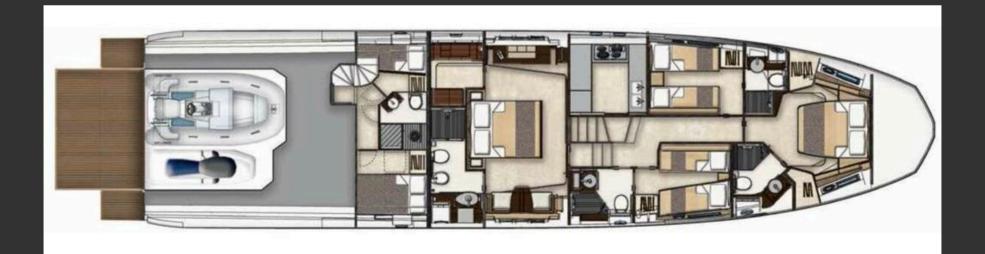

## AZIMUT 775

MAKANI features modern and bright interiors, outstanding performance, multiple exterior areas to lounge and dine. She can accommodate up to 9 guests in 4 en-suite

staterooms, including a spacious Master cabin, a VIP cabin and 2 twin cabins (one with a Pullman bed and also

convertible to a double). Kept to pristine standards by one owner since inception, she is the perfct family cruiser that combines latest technology, great performance and signature design.

## DECK PLANS

Advertising of this vessel in any printed material or the internet is not permitted without previous consent from this office. Vessel particulars are believed to be correct but can neither be guaranteed nor used for contractual purposes.