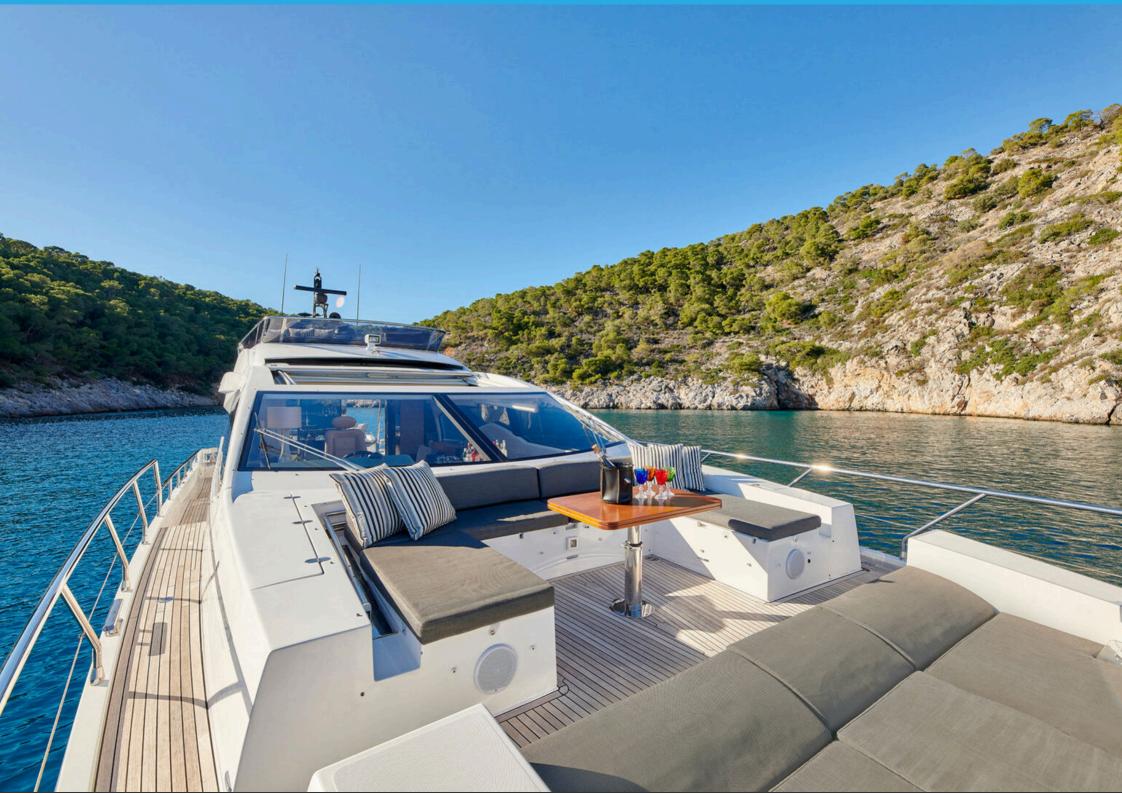

## AZIMUT 775

MAKANI features modern and bright interiors, outstanding performance, multiple exterior areas to lounge and dine. She can accommodate up to 9 guests in 4 en-suite

staterooms, including a spacious Master cabin, a VIP cabin and 2 twin cabins (one with a Pullman bed and also

convertible to a double). Kept to pristine standards by one owner since inception, she is the perfct family cruiser that combines latest technology, great performance and signature design.