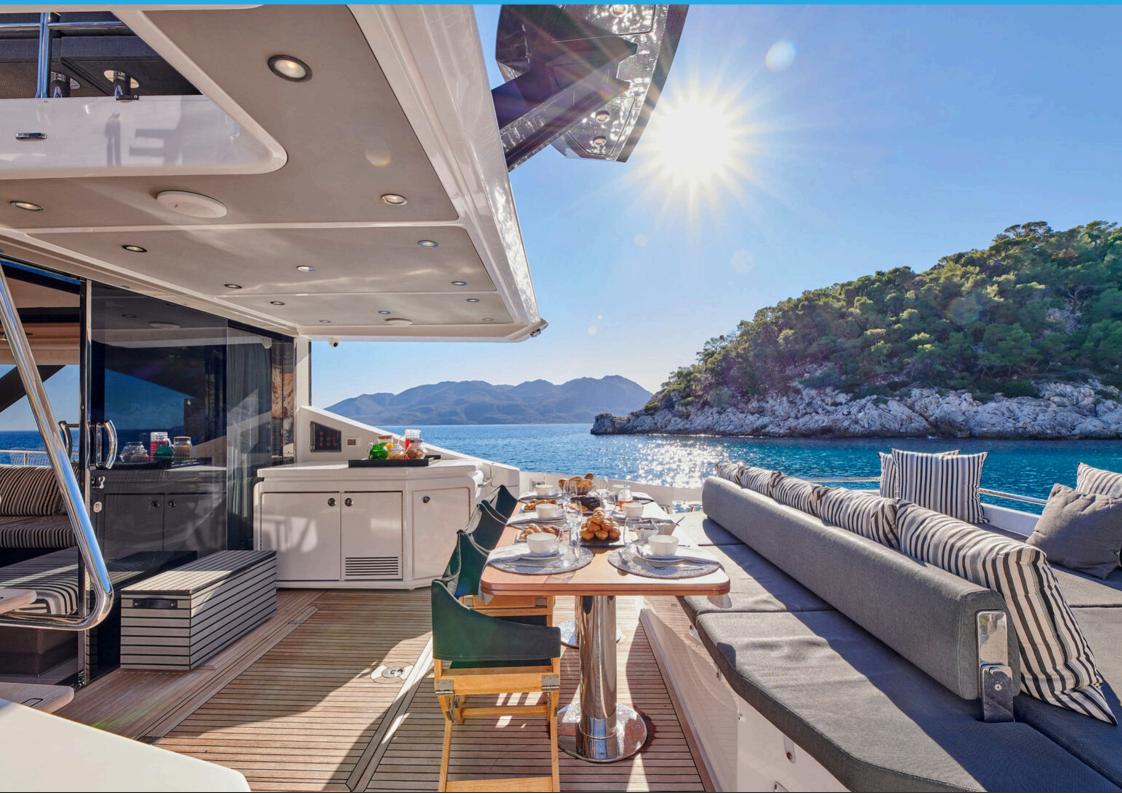

## AZIMUT 775

MAKANI features modern and bright interiors, outstanding performance, multiple exterior areas to lounge and dine. She can accommodate up to 9 guests in 4 en-suite

staterooms, including a spacious Master cabin, a VIP cabin and 2 twin cabins (one with a Pullman bed and also

convertible to a double). Kept to pristine standards by one owner since inception, she is the perfct family cruiser that combines latest technology, great performance and signature design.