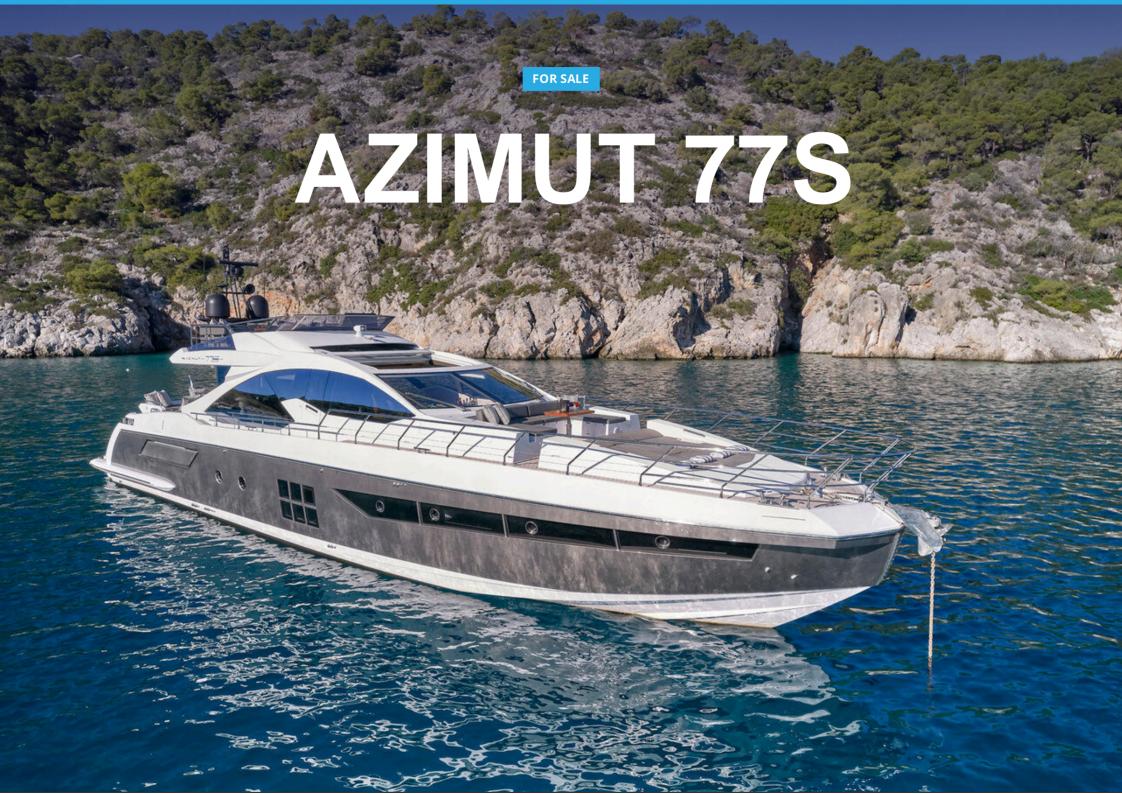

## AZIMUT 775

MAKANI features modern and bright interiors, outstanding performance, multiple exterior areas to lounge and dine. She can accommodate up to 9 guests in 4 en-suite

staterooms, including a spacious Master cabin, a VIP cabin and 2 twin cabins (one with a Pullman bed and also

convertible to a double). Kept to pristine standards by one owner since inception, she is the perfct family cruiser that combines latest technology, great performance and signature design.

## Athens, Greece

AZIMUT 77S