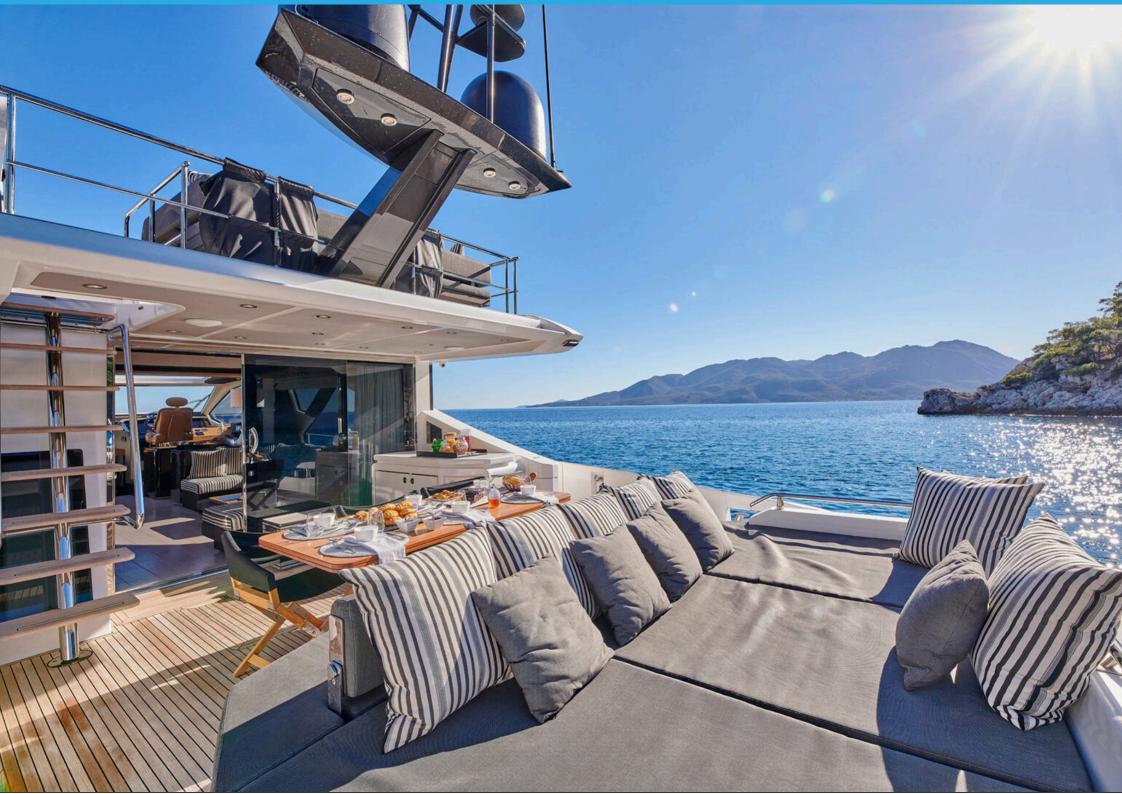

## AZIMUT 775

MAKANI features modern and bright interiors, outstanding performance, multiple exterior areas to lounge and dine. She can accommodate up to 9 guests in 4 en-suite

staterooms, including a spacious Master cabin, a VIP cabin and 2 twin cabins (one with a Pullman bed and also

convertible to a double). Kept to pristine standards by one owner since inception, she is the perfct family cruiser that combines latest technology, great performance and signature design.