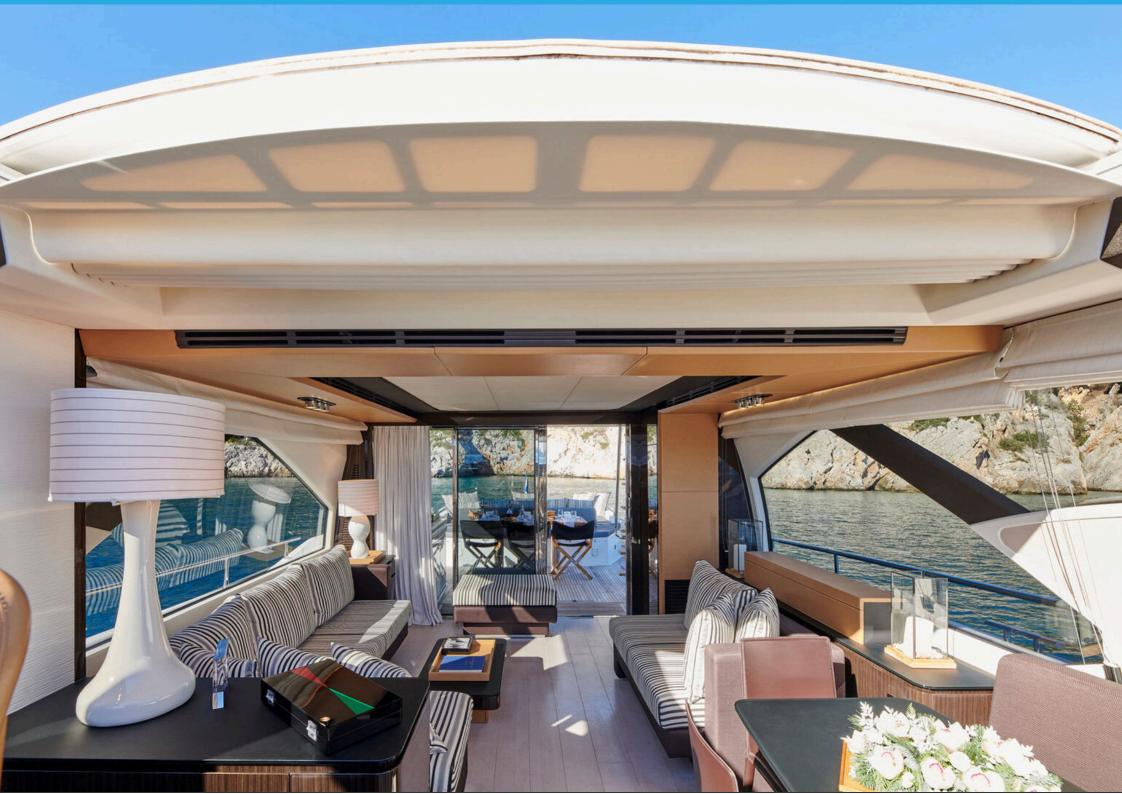

## AZIMUT 775

MAKANI features modern and bright interiors, outstanding performance, multiple exterior areas to lounge and dine. She can accommodate up to 9 guests in 4 en-suite

staterooms, including a spacious Master cabin, a VIP cabin and 2 twin cabins (one with a Pullman bed and also

convertible to a double). Kept to pristine standards by one owner since inception, she is the perfct family cruiser that combines latest technology, great performance and signature design.